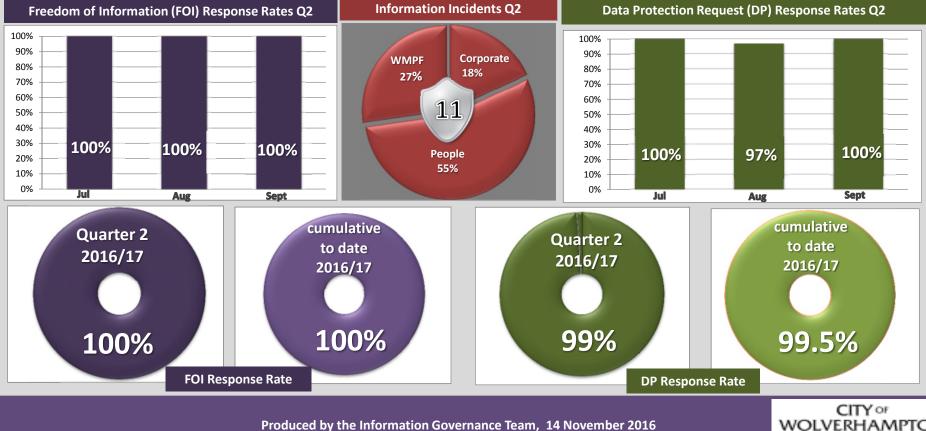

## Information Governance Summary Quarter Two - 2016/2017

| Freedom of Information (FOI) requests received by Directorate<br>Q2 2016/2017 |         |      |        |      |           |      |                   | Training Q2<br>2016/2017 |              | Data Protection (DP) requests received by Directorate<br>Q2 - 2016/2017 |       |      |        |      |           |      |
|-------------------------------------------------------------------------------|---------|------|--------|------|-----------|------|-------------------|--------------------------|--------------|-------------------------------------------------------------------------|-------|------|--------|------|-----------|------|
| FOIs by                                                                       | s by Ju |      | August |      | September |      |                   |                          | . [          | DPs                                                                     | July  |      | August |      | September |      |
| Directorate                                                                   | Total   | %    | Total  | %    | Total     | %    |                   |                          |              | Directorate                                                             | Total | %    | Total  | %    | Total     | %    |
| Corporate                                                                     | 26      | 100% | 34     | 100% | 24        | 100% | New Starters -143 |                          | Corporate    | 12                                                                      | 100%  | 16   | 100%   | 12   | 100%      |      |
| Education                                                                     | 6       | 100% | 4      | 100% | 3         | 100% |                   | 88 - completed 62%       |              | Education                                                               | 0     |      | 1      | 100% | 0         |      |
| Housing                                                                       | 5       | 100% | 0      | 100% | 4         | 100% |                   | 55 - not completed       |              | Housing                                                                 | 2     | 100% | 0      |      | 0         |      |
| People                                                                        | 19      | 100% | 18     | 100% | 25        | 100% |                   | 38%                      |              | People                                                                  | 3     | 100% | 4      | 100% | 4         | 100% |
| Place                                                                         | 25      | 100% | 19     | 100% | 26        | 100% |                   |                          | / [          | Place                                                                   | 5     | 100% | 10     | 100% | 12        | 100% |
| WMPF                                                                          | 0       | 100% | 4      | 100% | 1         | 100% |                   |                          |              | WMPF                                                                    | 0     |      | 1      | 0%   | 1         | 100% |
| BC Transport                                                                  | 0       |      | 0      |      | 0         |      |                   |                          | <u>ا</u> ۱   | BC Transport                                                            | 0     |      | 0      |      | 0         |      |
| WM Transport                                                                  | 0       |      | 0      |      | 0         |      |                   |                          | $\mathbf{N}$ | WM Transport                                                            | 0     |      | 0      |      | 0         |      |
| Overall                                                                       | 81      | 100% | 79     | 100% | 83        | 100% | 4                 |                          |              | Overall                                                                 | 22    | 100% | 32     | 97%  | 29        | 100% |